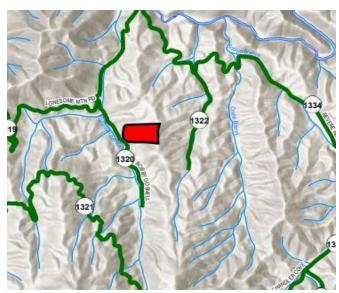

## Minutes to Downtown Marshall Located 22 minutes to downtown Marshall, 21 minutes to downtown Hot Springs and 45 minutes to Pack Square in downtown Asheville.

For More Information or to schedule a private visit, please contact
David Cheatham at 828.575.0352!
www.rurallandinvestment.com