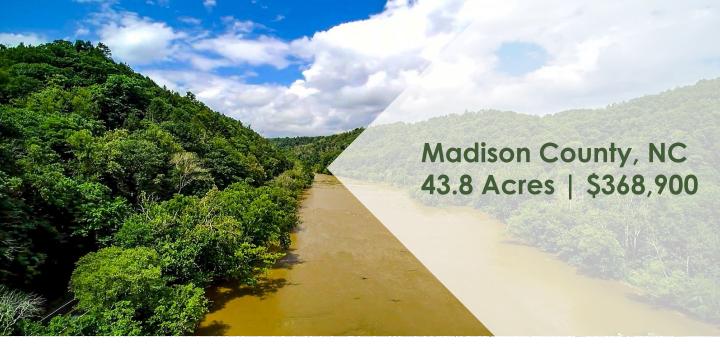

## French Broad River Retreat

## Multiple, Gentle Building Sites

The French Broad River Tract offers 43 +/- acres overlooking the French Broad River. Bring your custom home plans and choose your perfect spot to soak in the views in a serene natural setting. There are several ridge-top pastures that could be reclaimed for livestock or gardening.

## Recreational Hideaway and Accommodating Location

The property is an ideal recreational retreat for the avid hunter or someone seeking more space without giving up the convenience of location, only 24 minutes to Downtown Asheville and 6 minutes to Downtown Marshall. Shown by Appointment Only.