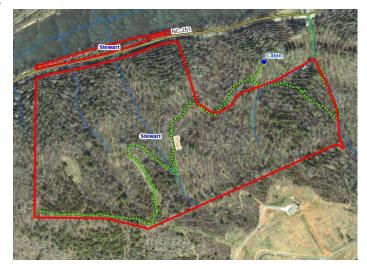

## Multiple, Gentle Building Sites

The French Broad River Tract offers 43 +/- acres overlooking the French Broad River. Bring your custom home plans and choose your perfect spot to soak in the views in a serene natural setting. There are several ridge-top pastures that could be reclaimed for livestock or gardening.

## Recreational Hideaway and Accommodating Location

The property is an ideal recreational retreat for the avid hunter or someone seeking more space without giving up the convenience of location, only 24 minutes to Downtown Asheville and 6 minutes to Downtown Marshall. Shown by Appointment Only.